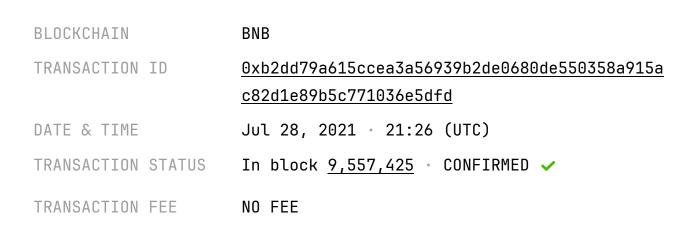

3xpl

## TRANSACTION RECEIPT

GENERATED AT 2024-09-28 19:18 (UTC)



## MAIN TRANSFERS

| Sender / Recipient |                                     | Amount                                  |           |
|--------------------|-------------------------------------|-----------------------------------------|-----------|
| From               | <u>0x55906a1d87f7426497fdba498b</u> | 0.047364284999999999                    | Miner fee |
|                    | <u>8f5edb1c741cef</u>               | BNB 📀                                   |           |
| То                 | 0x9bb832254baf4e8b4cc26bd2b5        | 14.76 USD                               |           |
|                    | <u>2b31389b56e98b</u>               |                                         |           |
| From               | <u>0x55906a1d87f7426497fdba498b</u> | 0.00000000000000000000000000