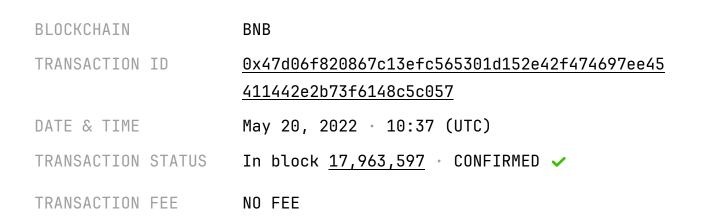

3xpl

## TRANSACTION RECEIPT

GENERATED AT 2024-09-28 15:17 (UTC)



## MAIN TRANSFERS

| Sender / Recipient |                                     | Amount                                  |           |
|--------------------|-------------------------------------|-----------------------------------------|-----------|
| From               | <u>0x6e092c615262989b7bc7cfe570</u> | 0.013481156399999999                    | Miner fee |
|                    | <u>8c0f2450876eef</u>               | BNB 📀                                   |           |
| То                 | <u>0x7ae2f5b9e386cd1b50a4550696</u> | 4.03 USD                                |           |
|                    | <u>d957cb4900f03a</u>               |                                         |           |
| From               | <u>0x6e092c615262989b7bc7cfe570</u> | 0.00000000000000000000000000