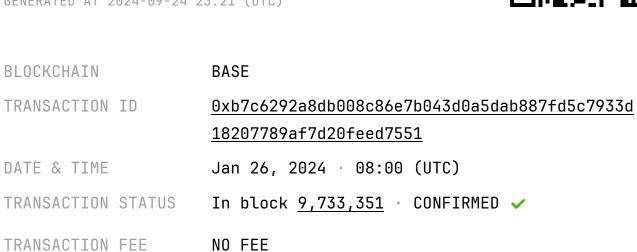

3xpl



GENERATED AT 2024-09-24 23:21 (UTC)



ERC-1155 TRANSFERS (1000/1800)

| Sende      | er / Recipient                                                                                                               | Amount          |    |
|------------|------------------------------------------------------------------------------------------------------------------------------|-----------------|----|
| From<br>To | <u>0xd0d107ef567fc2f22030a715af</u><br><u>141a7d5386a4b1</u><br><u>0x6b5833bd6bcdc42b0d3bba1a7c</u><br><u>10b97b3f4dddf7</u> | 1 Penguin World | #7 |
| From<br>To | <u>0xd0d107ef567fc2f22030a715af</u><br><u>141a7d5386a4b1</u><br><u>0x6b6d2ba254c14b4ee0606ee219</u><br><u>3ce414ffa6fc38</u> | 1 Penguin World | #7 |
| From<br>To | <u>0xd0d107ef567fc2f22030a715af</u><br><u>141a7d5386a4b1</u><br><u>0x6b847b7014c7ec7f9f0b6a