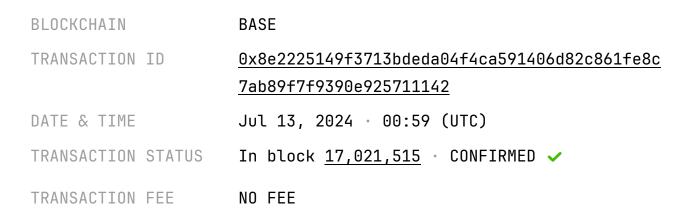

3xpl



GENERATED AT 2024-10-17 04:19 (UTC)



ERC-20 TRANSFERS (1000/1842)

| Sende | er / Recipient                                               | Amount  |               |
|-------|--------------------------------------------------------------|---------|---------------|
| From  | <u>0x6ed6a30f2c731f92742dd91971f3bf4626</u><br><u>a02b97</u> | 42.0777 | 42.0777 LOTTO |
| То    | <u>0xdea0f37ddfd325b1ec1610a832af8ab32b</u><br><u>a726b3</u> |         |               |
| From  | <u>0x6ed6a30f2c731f92742dd91971f3bf4626</u><br><u>a02b97</u> | 42.0777 | LOTTO         |
| То    | <u>0xc7b125c3a5bcdc10dc6f65bfba17a6bae7</u><br><u>76b6b1</u> |         |               |
| From  | <u>0x6ed6a30f2c731f92742dd91971f3bf4626</u><br><u>a02b97</u> | 42.0777 | LOTTO         |

То 0xbd9257173001eb43615b86a86f3045f458 8caf15



| Sende | r / Recipient