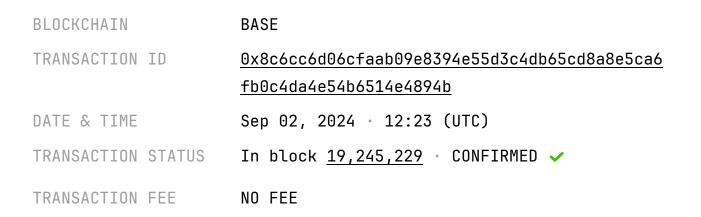

## TRANSACTION RECEIPT

GENERATED AT 2024-10-17 12:22 (UTC)

INTERNAL TRANSFERS

| Sender / Recipient |                                             | Amount               |
|--------------------|---------------------------------------------|----------------------|
| From               | <u>0x1231deb6f5749ef6ce6943a275a1d3e748</u> | 0.000007447894106572 |
|                    | <u>6f4eae</u>                               | ETH 🔗                |
| То                 | <u>0x27a16dc786820b16e5c9028b75b99f6f60</u> | 0.01 USD             |
|                    | <u>4b5d26</u>                               |                      |

ERC-20 TRANSFERS

| Sender / Recipient |                                             | Amount          |
|--------------------|---------------------------------------------|-----------------|
| From               | <u>0xaac9b833e4f6bcf6e073d0edf5dbe99678</u> | 136.013105 USDC |
|                    | <u>99dff9</u>                               |                 |
| То                 | <u>0x1231deb6f5749ef6ce6943a275a1d3e748</u> |                 |
|                    | <u>6f4eae</u>                               |                 |
| From               | <u>0x1231deb6f5749ef6ce6943a275a1d3e748</u> | 136.013105 USDC |
|                    | <u>6f4eae</u>                               |                 |
| То                 | <u>0x27a16dc786820b16e5c9028b75b99f6f60</u> |                 |
|                    | <u>4b5d26</u>                               |                 |

\* USD values displayed at the time of transaction