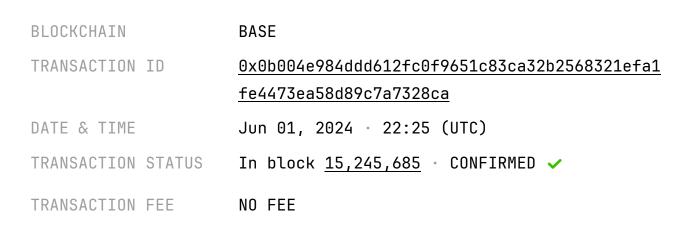

3xpl

## TRANSACTION RECEIPT

GENERATED AT 2024-10-18 02:15 (UTC)



ERC-20 TRANSFERS (1000/8000)

| Sende | er / Recipient                              | Amount    |      |
|-------|---------------------------------------------|-----------|------|
| From  | <u>0x7f12d13b34f5f4f0a9449c16bcd42f0da4</u> | 4,850,000 | ens. |
|       | <u>7af200</u>                               |           |      |
| То    | 0x24605e0bb933f6ec96e6bbbcea0be8cc88        |           |      |
|       | <u>0f6e6f</u>                               |           |      |
| From  | <u>0x7f12d13b34f5f4f0a9449c16bcd42f0da4</u> | 4,850,000 | ens. |
|       | <u>7af200</u>                               |           |      |
| То    | 0x28bd1cffabdcc78e7cfe62bd5f62d56bb4        |           |      |
|       | <u>47fb99</u>                               |           |      |
| From  | <u>0x7f1