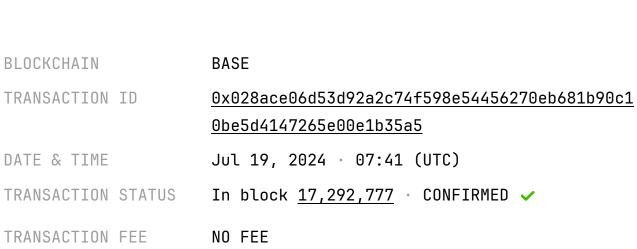

## TRANSACTION RECEIPT

GENERATED AT 2024-10-16 20:40 (UTC)

ERC-20 TRANSFERS

| Sender / Recipient |                                             | Amount               |
|--------------------|---------------------------------------------|----------------------|
| From               | <u>0xf5b7aa79b930bbe6cd51aa579f0ccbb2fe</u> | 0.000556676438760845 |
|                    | <u>568eb3</u>                               | WETH                 |
| То                 | 0xff615535e281b96022f1423c89a83744fb        |                      |
|                    | <u>f3dc27</u>                               |                      |
| From               | 0x966744973b5c23058619e657172050a690        | 2.359637 USDbC       |
|                    | <u>e01a7c</u>                               |                      |
| То                 | 0xff615535e281b96022f1423c89a83744fb        |                      |
|                    | <u>f3dc27</u>                               |                      |

## ERC-721 (NFT) TRANSFERS

| Sender / Recipient |                                              | Amount |        |  |
|--------------------|----------------------------------------------|--------|--------|--|
| From               | <u>0x00000000000000000000000000000000000</u> | 1 MPv2 | #2,952 |  |
|                    | 000000000000000000000000000000000000000      |        |        |  |
| То                 | <u>0x966744973b5c23058619e65717</u>          |        |        |  |
|                    | 2050a690e01a7c                               |        |        |  |